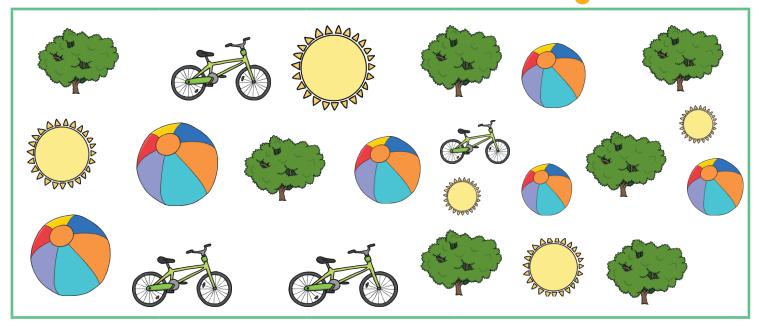

#### Summer Count and Graph

| 7 |  |  |
|---|--|--|
| 6 |  |  |
| 5 |  |  |
| 4 |  |  |
| 3 |  |  |
| 2 |  |  |
| 1 |  |  |
|   |  |  |

### Summer Count and Craph Questions

| 1. How many of each summer picture did you count?    |
|------------------------------------------------------|
| suns                                                 |
| balls                                                |
| bikes                                                |
| trees                                                |
| 2. How many balls and bikes did you count in total?  |
| 3. How many more trees than suns did you count?      |
| 4. How many suns, trees, and bikes were there total? |