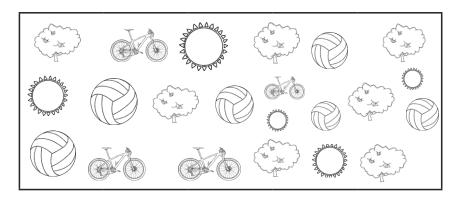

#### Summer Count and Graph Answers

| 7 |  |                                       |
|---|--|---------------------------------------|
| 6 |  |                                       |
| 5 |  |                                       |
| 4 |  |                                       |
| 3 |  |                                       |
| 2 |  |                                       |
| 1 |  |                                       |
|   |  | A A A A A A A A A A A A A A A A A A A |

| 1. How many of each summer p | oicture did | you count? |
|------------------------------|-------------|------------|
|------------------------------|-------------|------------|

5 suns

6 balls

4 bikes

7 trees

#### 2. How many balls and bikes did you count in total? 10

- 3. How many more trees than suns did you count? 2
- 4. How many suns, trees, and bikes were there total? 16