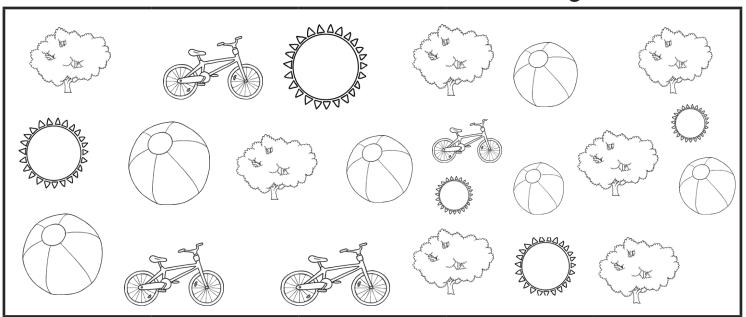

# Summer Count and Craph

| 7 |  |                                       |
|---|--|---------------------------------------|
|   |  |                                       |
| 6 |  |                                       |
| 5 |  |                                       |
| 4 |  |                                       |
| 3 |  |                                       |
| 2 |  |                                       |
| 1 |  |                                       |
|   |  | A A A A A A A A A A A A A A A A A A A |

## Summer Count and Craph Questions

| 1.) How many of each summer picture did you count?   |
|------------------------------------------------------|
| suns                                                 |
| balls                                                |
| bikes                                                |
| trees                                                |
| 2) How many balls and bikes did you count in total?  |
| ③ How many more trees than suns did you count?       |
| 4) How many suns, trees, and bikes were there total? |